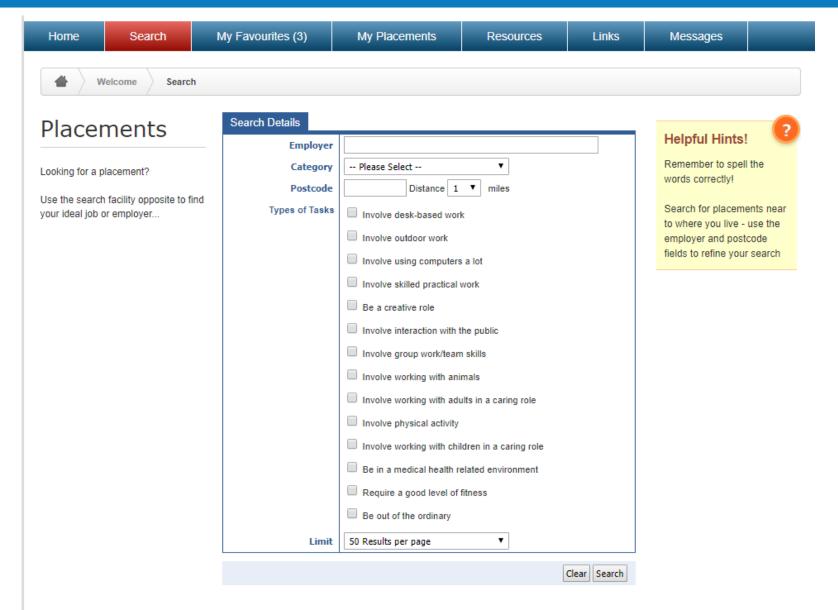

### Two Different Pathways

First of all, you will be provided with a username and password so you are able to log into Work Experience database.

www.ebpsouth.work-experience.co.uk

### The Online Process

Learners Search and Apply

Some employers ask for applications

**Employer Decides** 

**Placement Confirmed** 

Schedule an Interview

A consent form will be printed and delivered to the student's tutor