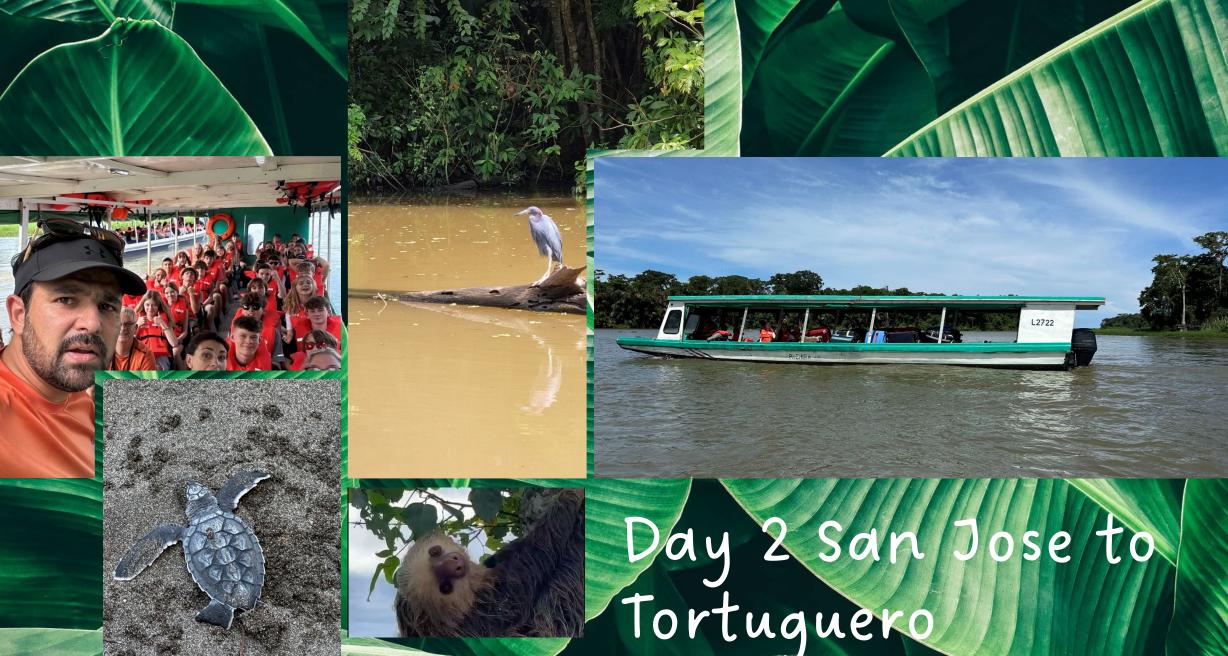

#### **Kipling Tours Information**

- Special Interest school & college tour operator.
- Independently owned UK travel company.
- Expert staff with over 50 years travel industry experience.
- Operate tours to six of the seven world continents.
- Tailor-made world wide itinerary schedules
- Membership of the Travel Trust Association. (TTA)
- All tours are 100% financially protected with our ATOL License.



#### Day 1 Travel to San Jose





#### DAY 1 Flight to Costa Rica

SCHOOL

You fly from the UK to Costa Rica and the capital of San Jose. You depart in the morning and arrive later on the same day. On arrival you are met by your local guide and transfer to your hotel close to the city of San Jose. After the long flight you have time to relax before dinner and probably an early night.



# Day 3 Boat Excursion



# Day 4 Tortuguero to Arenal

#### Day 5 Malekus Local Tribe and Hot











#### Day 6 Arenal to Monteverde

# Day 7 Zip Lining

ite

#### Day 8/9 Monteverde to San Jose & Home



#### What's Included

- Airfares
- Transport in Costa Rica
- Accommodation
- Food and Drink each day
- Entry to all attractions
- Guides
- English speaking tour guide and driver



#### What's not included

- Transport to and from Heathrow £25 approx.
- Canada entry visa £7 (if we fly air Canada)
- Final day meal £20 US dollars
- Food in airports/Snacks
- Spending money (£10-15 per day) optional
- Tips for the guides (£20 per person approx.)
- Tour Hoodie (or similar) £25 optional

### COST

- £2468 Under 16 at time of travel
- £2548 Over 16 at time of travel (APD tax)
- With Extra