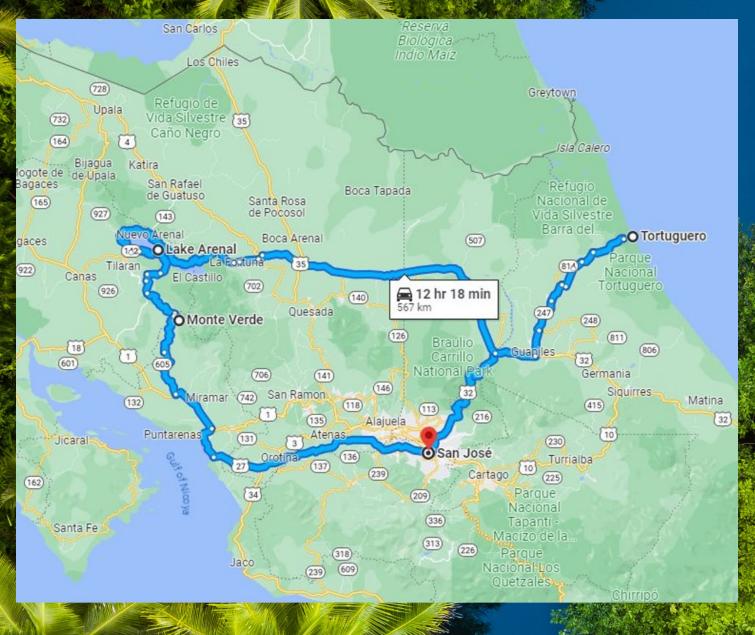

# Day 4 Tortuguero to Arenal

#### Day 6 Arenal to Monteverde

#### Day 8/9 Monteverde to San Jose & Home