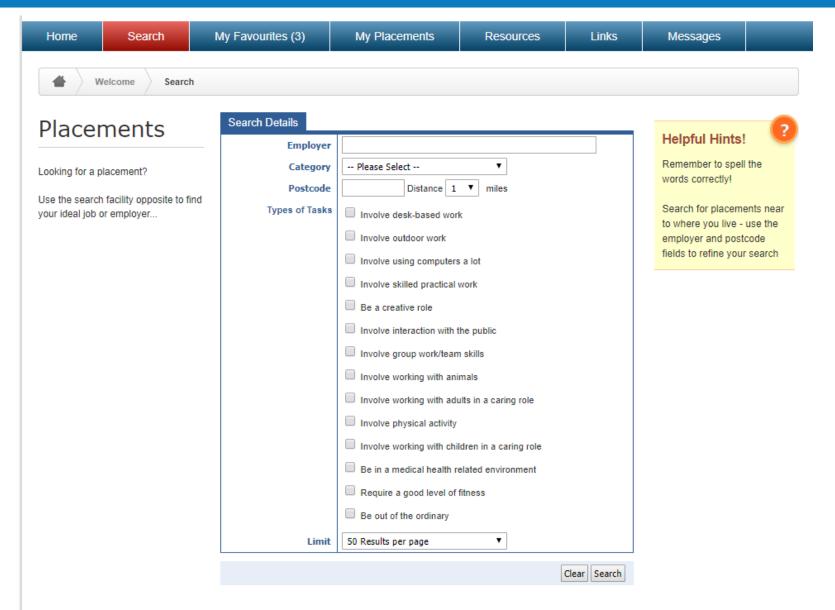

### Two Different Pathways

First of all, you will be provided with a username and password so you are able to log into Work Experience database.

www.ebpsouth.work-experience.co.uk

# **Online**

An online placement is a work experience placement sources from the online database featuring over 5000 placements.

#### **Placements**